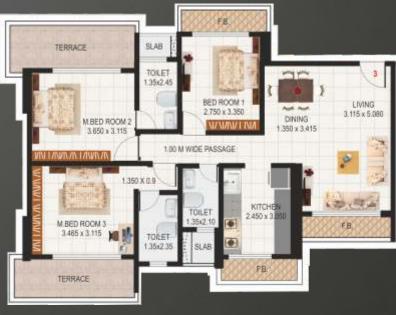

#### **Automation:**

Automated common lighting

Typical Floor Plan - A Wing (Odd Floor Plan) (3rd, 5th, 7th, 9th, 11th, 13th, 15th, 17th, 19th, 21st, 23rd, 25th, 27th & 29th Floor Plan)

Typical Floor Plan - B Wing (Even Floor Plan) (4th, 6th, 8th, 10th, 12th, 14th, 16th, 18th, 20th, 22nd, 24th, 26th & 28th Floor Plan)