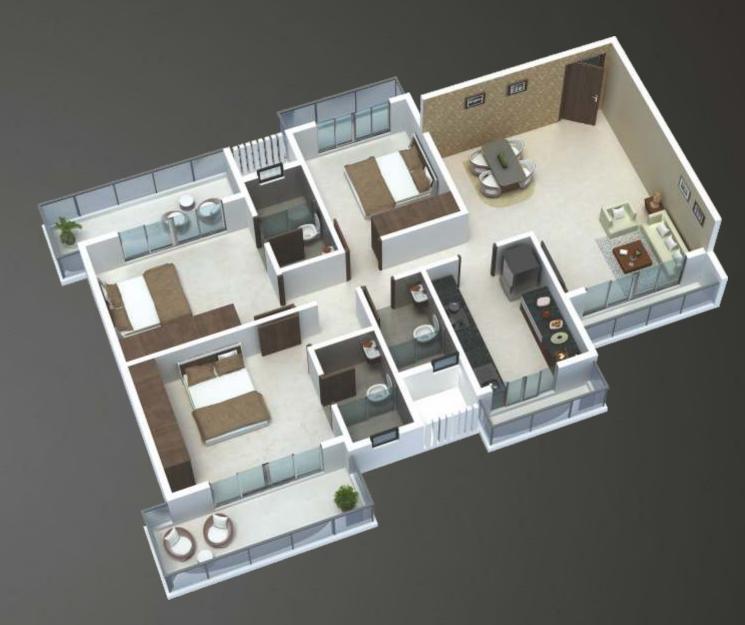

#### Kitchen:

- Granite kitchen platforms with S.S. Sinl
- Provision of Aquaguard
- Exhaust fa

#### Bathroom:

- Full height Glazed tiles in bathroom / W.C
- Concealed plumbing with Branded fitting
- Hot & Cold water mixer system in bathroom
- Geyser

#### Electricals:

- TV & Telephone points in living room and master bedroom
- AC Points & Conduits
- Internet provision for connectivity with the world

#### Terrace:

Glass Railing in Terrace

#### **Automation:**

Automated common lighting







Typical Floor Plan - A Wing (Odd Floor Plan) (3rd, 5th, 7th, 9th, 11th, 13th, 15th, 17th, 19th, 21st, 23rd, 25th, 27th & 29th Floor Plan)

Typical Floor Plan - B Wing (Even Floor Plan) (4th, 6th, 8th, 10th, 12th, 14th, 16th, 18th, 20th, 22nd, 24th, 26th & 28th Floor Plan)









3BHK 3D Plan





Furniture Shown in design is for representation purpose only.



## Our Group Projects

COMPLETED PROJECT



GALAXY CARINA Sector 15, Kharghar, Navi Mumbai

COMPLETED PROJECT

**GALAXY ORION** 

Sector 35E, Kharghar, Navi Mumbai



COMPLETED PROJECT



REKHI SAI FLORA Sector 35E, Kharghar, Navi Mumbai

ONGOING PROJECT

SAI PROVISO COUNTY
Shirdon, Panvel

ONGOING PROJECT



AASHLESHA Koparkhairane