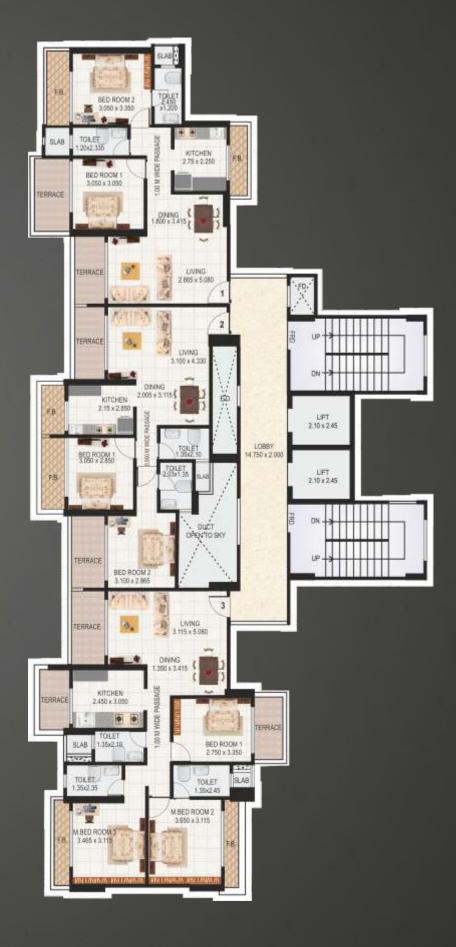

#### **Automation:**

Automated common lighting

Typical Floor Plan - A Wing (Odd Floor Plan) (3rd, 5th, 7th, 9th, 11th, 13th, 15th, 17th, 19th, 21st, 23rd, 25th, 27th & 29th Floor Plan)

Typical Floor Plan - B Wing (Even Floor Plan) (4th, 6th, 8th, 10th, 12th, 14th, 16th, 18th, 20th, 22nd, 24th, 26th & 28th Floor Plan)