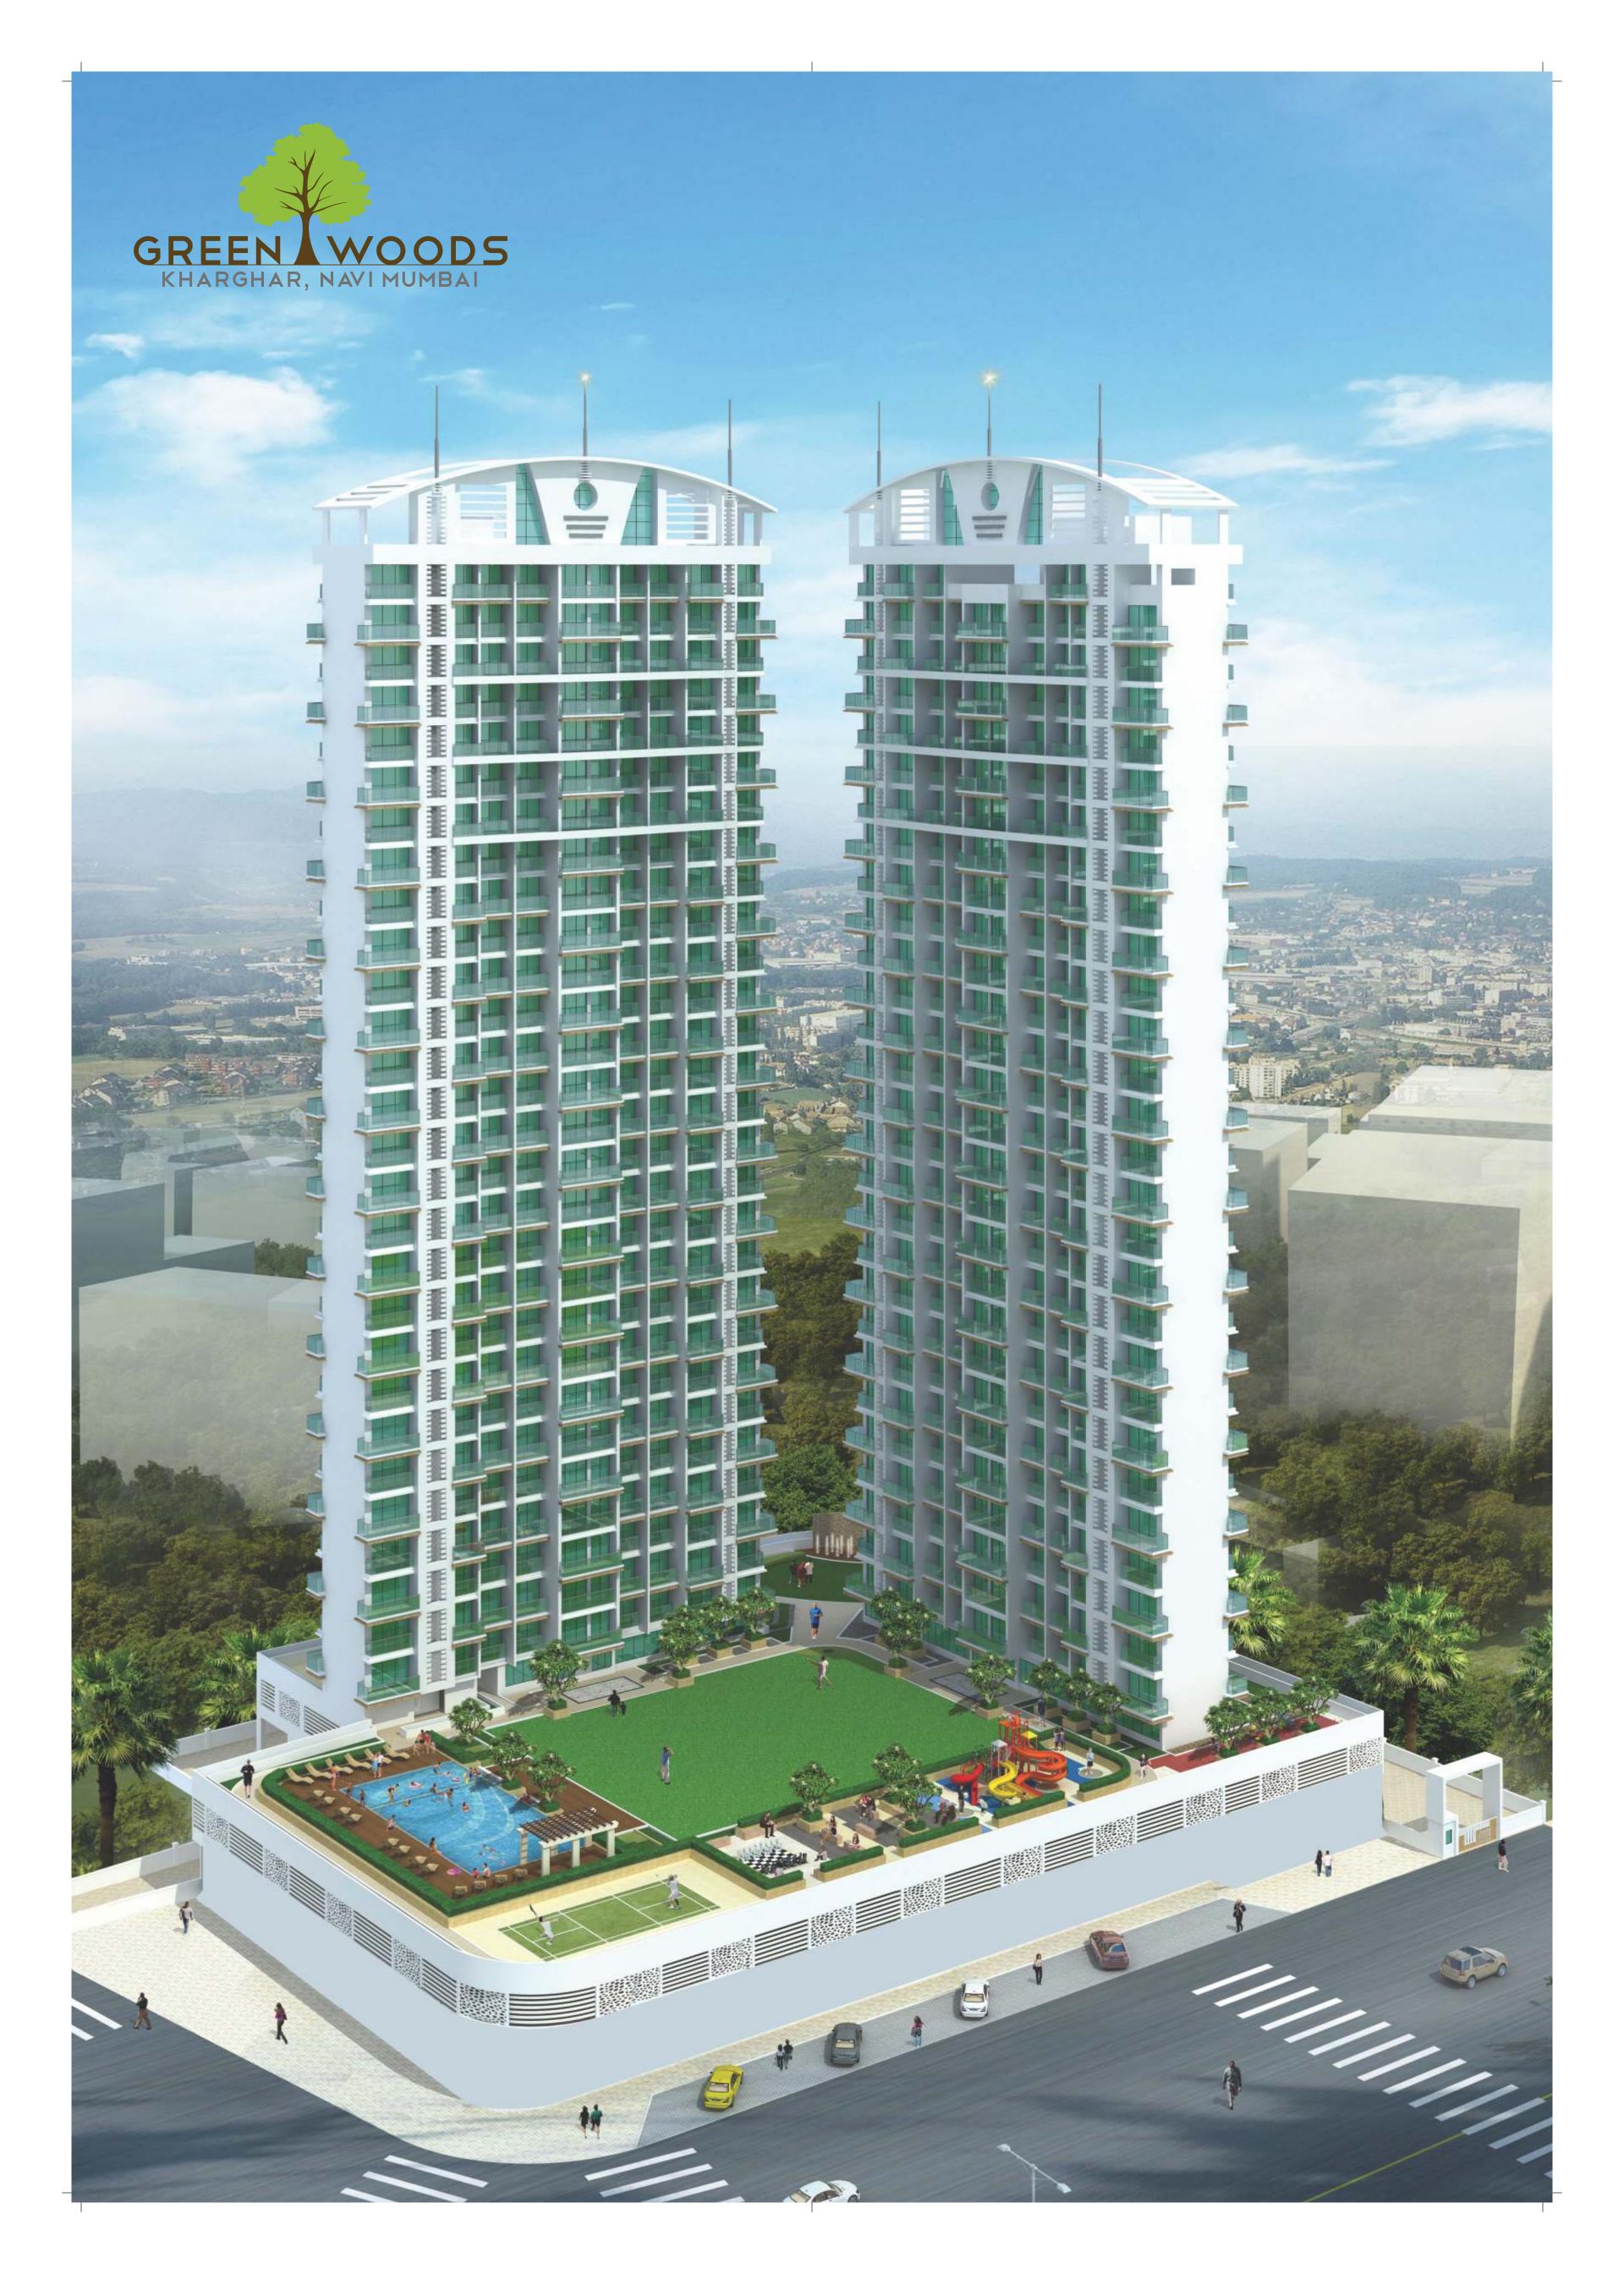

### -Project Highlights-

Two G+ 30 Storey Residential Cum Commercial Building
3 BHK & 2 BHK flats

Spacious Living Spaces

Especially designed spaces blended with luxury & lifestyle

Perfect amalgamation of architecture technique & planning

# A great outlook that you've never Experienced

## • A Life Full • of Leisure

- Sturdy and grand society main gate
- Good quality plaster paint on exterior of building
- Neatly interlocking paving in compound
- Grand Entrance Lobby
- Clubhouse, Swimming Pool, Kids Pool and
   Landscape Garden on second floor
- Air Conditioned Gymnasium
- Children Play area
- Multipurpose Court
- Outdoor Chess layout
- High Capacity elevators of reputed brand with power backup

#### **Common Amenities**

- Jogging Track
- Skating Rink
- Yoga Centre
- Outdoor Gym
- Toddlers Park
- Water Bodies & Fountains
- Acupressure Walk Area
- Gazebo
- Amphitheatre
- Indoor Games Room (Table Tennis, Chess, Carom Board etc.)
- Business Centre
- Party Lawn
- CCTV Surveillance
- Solar Water Heaters
- Solar Common Lighting
- Environmental Friendly Buildings
- Convenient Shopping Area
- Automated Common area lighting