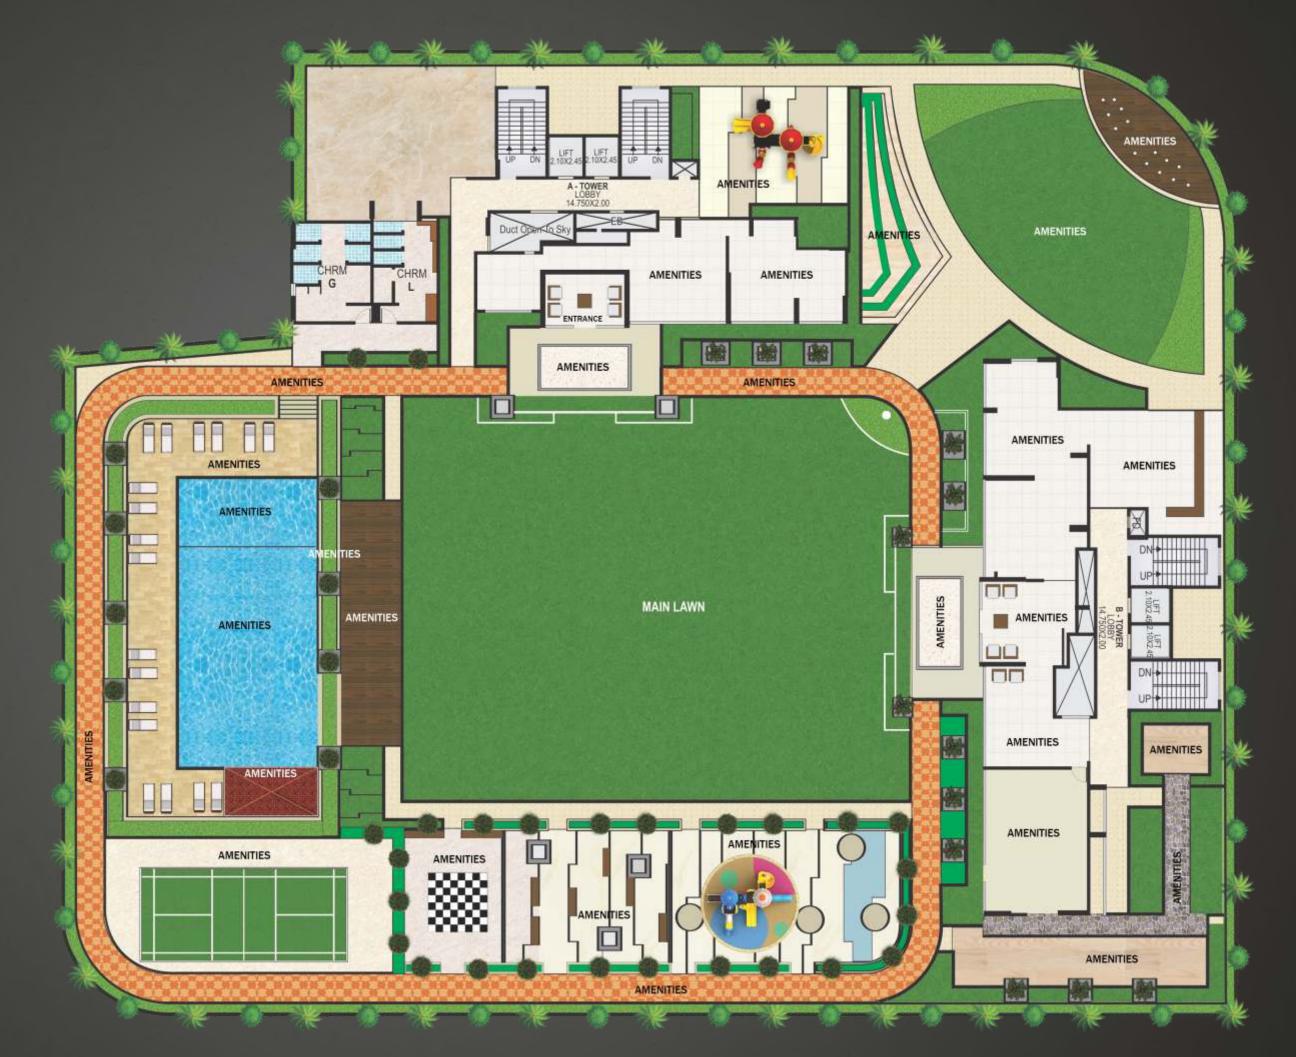

## • A Life Full • of Leisure

- Sturdy and grand society main gate
- Good quality plaster paint on exterior of building
- Neatly interlocking paving in compound
- Grand Entrance Lobby
- Clubhouse, Swimming Pool, Kids Pool and
   Landscape Garden on second floor
- Air Conditioned Gymnasium
- Children Play area
- Multipurpose Court
- Outdoor Chess layout
- High Capacity elevators of reputed brand with power backup

#### **Common Amenities**

- Jogging Track
- Skating Rink
- Yoga Centre
- Outdoor Gym
- Toddlers Park
- Water Bodies & Fountains
- Acupressure Walk Area
- Gazebo
- Amphitheatre
- Indoor Games Room (Table Tennis, Chess, Carom Board etc.)
- Business Centre
- Party Lawn
- CCTV Surveillance
- Solar Water Heaters
- Solar Common Lighting
- Environmental Friendly Buildings
- Convenient Shopping Area
- Automated Common area lighting

### Podium Floor Plan