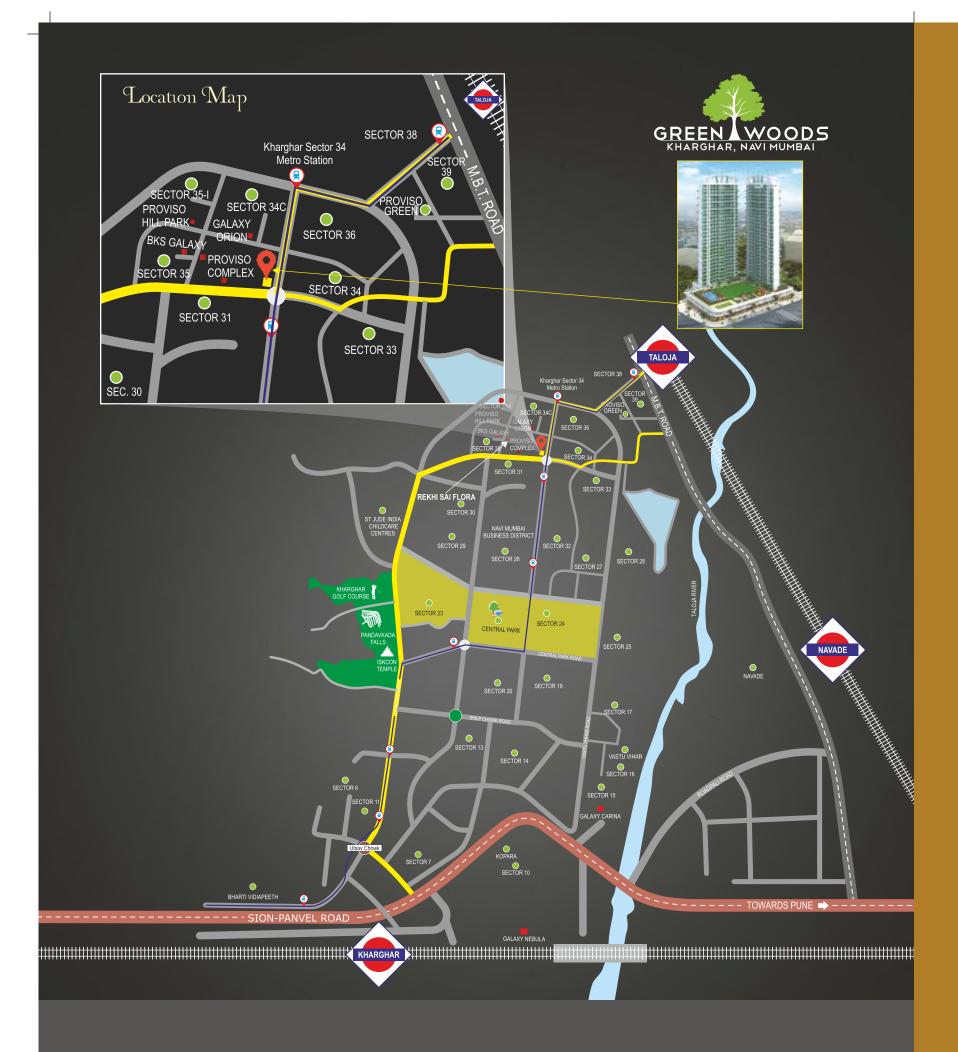

MAHA RERA Registration Number : P52000001151

Approved International Airport - 13.5Km.

Kharghar Railway Station - 6.5Km.

#### **Location Advantages**

- 255 acres Central Park, ISKON Temple, 18 Hole Golf Course 2.5Km
- Skywalk access to Kharghar Station from Ustav Chowk 2Km
- International destination Science Park set up by CIDCO nearby
- Indian / Inernational Schools, Engineering / Management Colleges 2Km
- Banks, Shopping Malls, Multiplexes, Restaurants etc. 3Km
- Medical centers & Hospitals nearby
- Tourtist Attractions: Sagar Vihar Garden, Pandavkada Waterfalls etc
- Close to Metro Station
- Opposite to Proposed New Mumbai Business Distriction
- Close proximity to Upcoming International Airport
- Near to Nhava Sheva Port
- Close proximity to proposed Sewri-Nhava Sheva link road