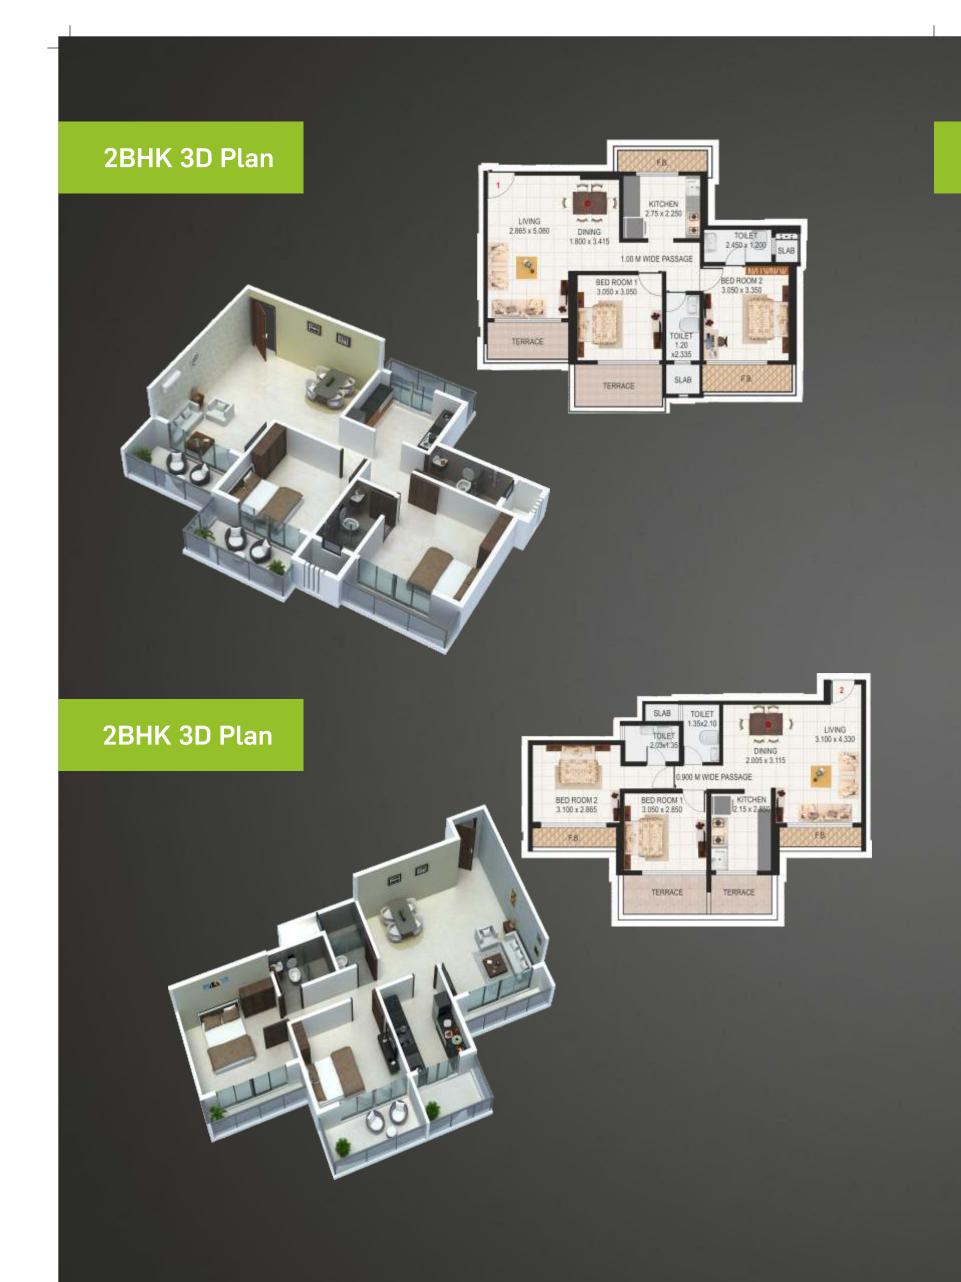

#### **Automation:**

Automated common lighting

Typical Floor Plan - A Wing (Odd Floor Plan) (3rd, 5th, 7th, 9th, 11th, 13th, 15th, 17th, 19th, 21st, 23rd, 25th, 27th & 29th Floor Plan)

Typical Floor Plan - B Wing (Even Floor Plan) (4th, 6th, 8th, 10th, 12th, 14th, 16th, 18th, 20th, 22nd, 24th, 26th & 28th Floor Plan)