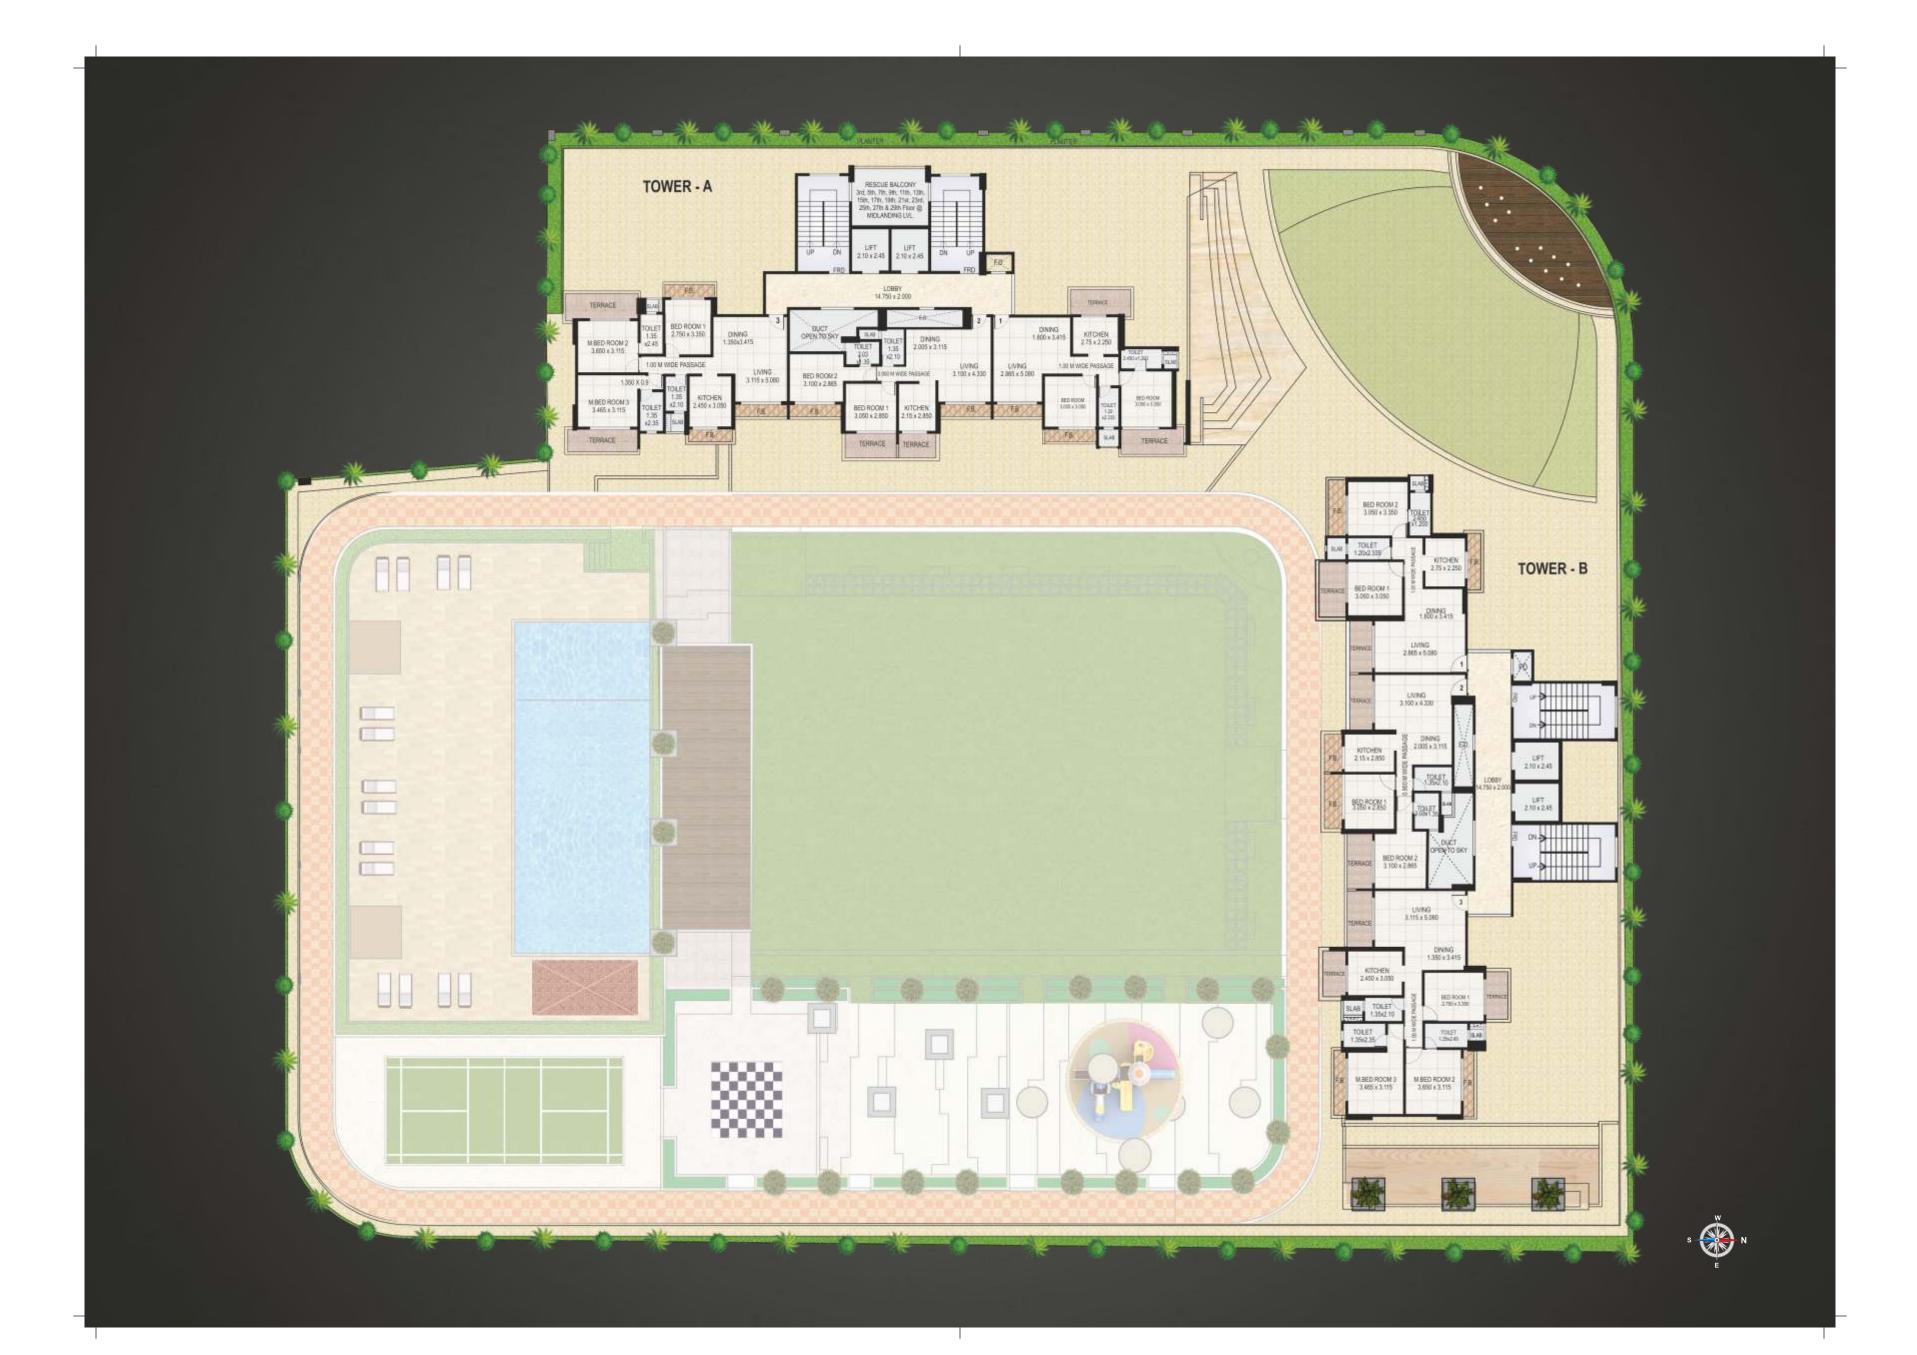

ations**

#### Doors:

Best quality moulded designer doors

#### Flooring:

High quality vitrifies tiles

#### Windows:

• UPVC Sliding windows with granite sills

#### Walls:

- Internal Plastic paint for a splendid feet of walls
- False ceiling in living room for exquisite look
- Gypsum Finish

#### Kitchen:

- Granite kitchen platforms with S.S. Sinl
- Provision of Aquaguard
- Exhaust fa

#### Bathroom:

- Full height Glazed tiles in bathroom / W.C
- Concealed plumbing with Branded fitting
- Hot & Cold water mixer system in bathroom
- Geyser

#### Electricals:

- TV & Telephone points in living room and master bedroom
- AC Points & Conduits
- Internet provision for connectivity with the world

#### Terrace:

Glass Railing in Terrace

#### **Automation:**

Automated common lighting







Typical Floor Plan - A Wing (Odd Floor Plan) (3rd, 5th, 7th, 9th, 11th, 13th, 15th, 17th, 19th, 21st, 23rd, 25th, 27th & 29th Floor Plan)

Typical Floor Plan - B Wing (Even Floor Plan) (4th, 6th, 8th, 10th, 12th, 14th, 16th, 18th, 20th, 22nd, 24th, 26th & 28th Floor Plan)









3BHK 3D Plan





Furniture Shown in design is for representation purpose only.



## Our Group Projects

COMPLETED PROJECT



GALAXY CARINA Sector 15, Kharghar, Navi Mumbai

COMPLETED PROJECT

**GALAXY ORION** 

Sector 35E, Kharghar, Navi Mumbai



COMPLETED PROJECT



REKHI SAI FLORA Sector 35E, Kharghar, Navi Mumbai

ONGOING PROJECT

SAI PROVISO COUNTY
Shirdon, Panvel

ONGOING PROJECT



AASHLESHA Koparkhairane