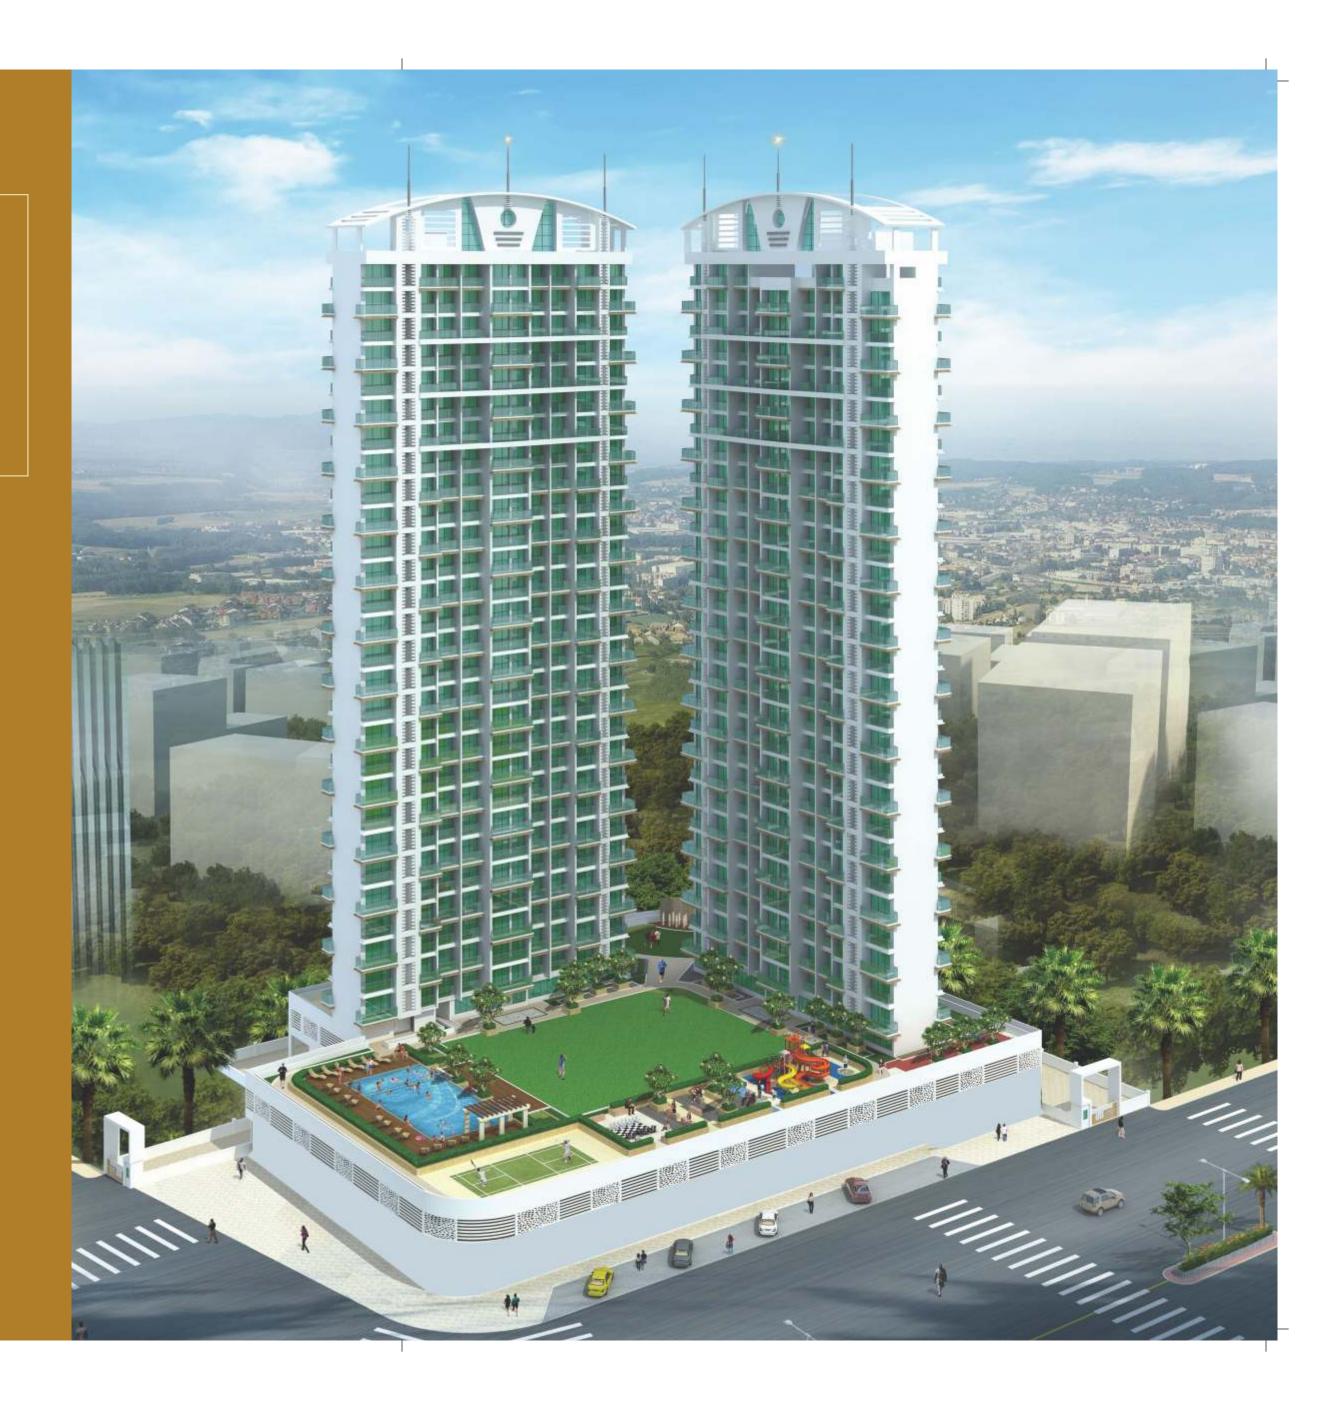

### -Project Highlights-

Two G+ 30 Storey Residential Cum Commercial Building
3 BHK & 2 BHK flats

Spacious Living Spaces

Especially designed spaces blended with luxury & lifestyle

Perfect amalgamation of architecture technique & planning

# A great outlook that you've never Experienced

## • A Life Full • of Leisure

- Sturdy and grand society main gate
- Good quality plaster paint on exterior of building
- Neatly interlocking paving in compound
- Grand Entrance Lobby
- Clubhouse, Swimming Pool, Kids Pool and
   Landscape Garden on second floor
- Air Conditioned Gymnasium
- Children Play area
- Multipurpose Court
- Outdoor Chess layout
- High Capacity elevators of reputed brand with power backup

#### **Common Amenities**

- Jogging Track
- Skating Rink
- Yoga Centre
- Outdoor Gym
- Toddlers Park
- Water Bodies & Fountains
- Acupressure Walk Area
- Gazebo
- Amphitheatre
- Indoor Games Room (Table Tennis, Chess, Carom Board etc.)
- Business Centre
- Party Lawn
- CCTV Surveillance
- Solar Water Heaters
- Solar Common Lighting
- Environmental Friendly Buildings
- Convenient Shopping Area
- Automated Common area lighting